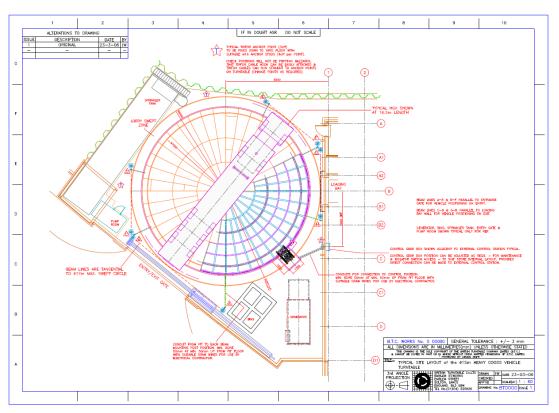

ssioning support service. The Company also offers overall design assistance to help meet current Construction (Design and Management) (CDM) regulations.









Group: +44 (0)1204 525626 Industrial: +44 (0)1204 537681 Display: +44 (0)1204 537680 Rental: +44 (0)1204 537682



Movetech UK works with standard and bespoke designs to build structural turntables to rotate any vehicle, from the smallest of cars in an underground car park, to an HGV in a city centre retail delivery area, not forgetting military aircraft and vehicles.

Where a very low-profile pit is required, the turntable can be floated on a film of air using Movetech UK's Hovair air bearing technology. This system may be preferred where the turntable is to be installed in a suspended slab.

## **Typical Service Yard Layout:**



## Movetech UK's vehicle access turntables are available with the following options:

- Internal or external use
- Weather, corrosion and environmental protection
- Integration into a ground slab or suspended slab
- Electric, pneumatic or hydraulic drives
- Position control
- Fixed or variable speed, soft start and/or stop
- Remote control
- Security features
- Safety features
- Low profile requirements









BTF238 Issue 4