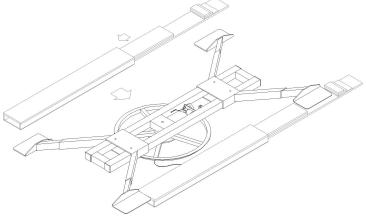

## Merlin Major 21 Car Showroom Turntable

💪 +44 (0)1204 525626 🛛 💪 info@movetechuk.com

The Merlin Major 21 revolving car turntable platform is virtually invisible in operation, allowing vehicles to be rotated as if by magic. Used across the World by major car manufacturers in car showrooms, exhibitions and product launches, the Merlin Major 21 combines eye-catching movement with ease of installation.

Designed to rotate the majority of contemporary vehicles, the revolve is ideal for turning both smaller family sized saloons and larger prestige margues up to 2,500kg in weight. This flexibility ensures that a full vehicle stock can be rotated, enabling attractive yet cost-effective displays to be created.

Totally portable and requiring no floor fixing, the robust, compact, versatile and extremely smooth running Merlin Major 21 can even be used outdoors, operating from the car's own 12 volt battery, opening it up for forecourt use, launch events, special vehicle brand displays or promotions at the local shopping mall.

Like revolving stage turntables, the Merlin Major 21 features 5 amp slip rings to provide an electrical connection to the rotating element, thereby enabling further lighting and other special effects to be used.