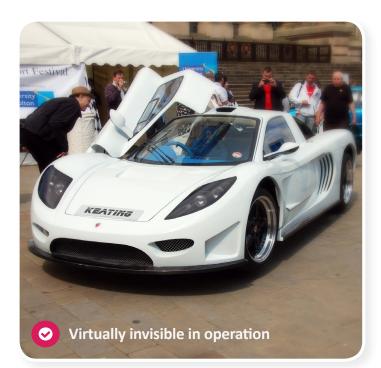

## Merlin Major 21 Car Showroom Turntable

💪 +44 (0)1204 525626 🛛 💪 info@movetechuk.com

The Merlin Major 21 revolving car turntable platform is virtually invisible in operation, allowing vehicles to be rotated as if by magic. Used across the World by major car manufacturers in car showrooms, exhibitions and product launches, the Merlin Major 21 combines eye-catching movement with ease of installation.