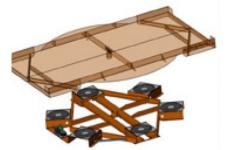

## Automotive Industrial Turntables

For ease of component feeding to line or process.

#### **FEATURES**:

🞜 Easy Installation

🞜 Fork Slots On Free

Standing Units

Off-Set Load Capability

Heavy Duty Construction

#### **TYPES:**

- Manual/Powered
- 💋 Mechanical
- S Air Bearing
- S Manual Load/Unload
- 💋 Robot Load/Unload

#### **OPTIONS:**

- **5** Free Standing
- 💋 In-Pit
- 🞜 Tilts
- Lift/Rotates
- Lift/Tilts

Movetech UK, Emblem Street, Bolton, BL3 5BW, United Kingdom PART OF THE BRITISH TURNTABLE GROUP Novetech UK, the Movetech UK logo, Hovair, the Hovair Logo, British Turntable and the British Turntable logo are trade marks of British Turntable Company Limited. © 2014