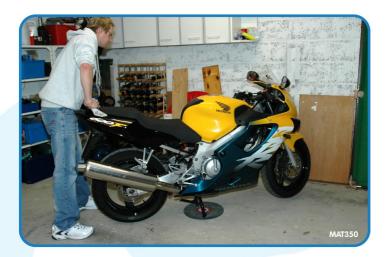

### Got a centre stand?

Then why risk struggling, damaging the bike, or, worse still, having it fall on you? Simply use The MAT from Movetech UK - an inexpensive and versatile turntable suitable for motorcycles with a centre stand.

Available in two sizes, 35cm and 45cm in diameter (the MAT350 and MAT450 respectively), the MAT can be used to turn almost any motorcycle with a centre stand\*

# All you do is:

- > Lower the centre stand on to the MAT
- > Balance the motorcycle so that both wheels are off the ground
- > Rotate it gently
- > Job done!

The MAT is robust, strong and durable, with good resistance to chemicals; it's also weatherproof, genuinely low maintenance and, importantly, totally portable – it will even fit into most motorcycle panniers.