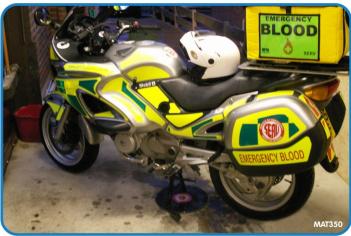

Available in two sizes, 35cm and 45cm in diameter (the MAT350 and MAT450 respectively), the MAT can be used to turn almost any motorcycle with a centre stand\*

# All you do is:

- > Lower the centre stand on to the MAT
- > Balance the motorcycle so that both wheels are off the ground
- > Rotate it gently
- > Job done!

The MAT is robust, strong and durable, with good resistance to chemicals; it's also weatherproof, genuinely low maintenance and, importantly, totally portable – it will even fit into most motorcycle panniers.