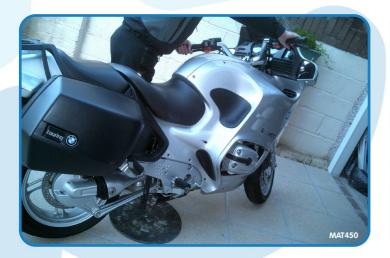

Available in two sizes, 35cm and 45cm in diameter (the MAT350 and MAT450 respectively), the MAT can be used to turn almost any motorcycle with a centre stand\*

# All you do is:

- > Lower the centre stand on to the MAT
- > Balance the motorcycle so that both wheels are off the ground
- > Rotate it gently
- > Job done!

The MAT is robust, strong and durable, with good resistance to chemicals; it's also weatherproof, genuinely low maintenance and, importantly, totally portable – it will even fit into most motorcycle panniers.