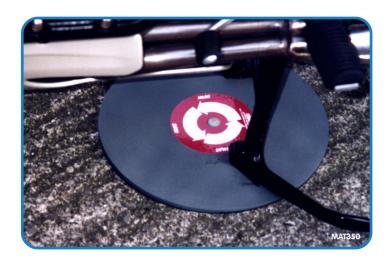

Available in two sizes, 35cm and 45cm in diameter (the MAT350 and MAT450 respectively), the MAT can be used to turn almost any motorcycle with a centre stand\*

# All you do is:

- > Lower the centre stand on to the MAT
- > Balance the motorcycle so that both wheels are off the ground
- > Rotate it gently
- > Job done!

The MAT is robust, strong and durable, with good resistance to chemicals; it's also weatherproof, genuinely low maintenance and, importantly, totally portable – it will even fit into most motorcycle panniers.