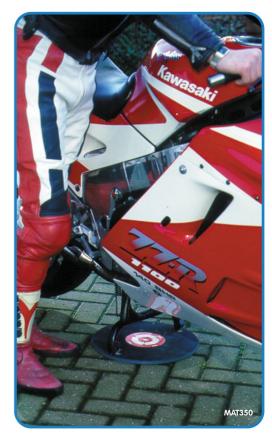

### Got a centre stand?

Then why risk struggling, damaging the bike, or, worse still, having it fall on you? Simply use The MAT from Movetech UK - an inexpensive and versatile turntable suitable for motorcycles with a centre stand.

Available in two sizes, 35cm and 45cm in diameter (the MAT350 and MAT450 respectively), the MAT can be used to turn almost any motorcycle with a centre stand\*

# All you do is:

- > Lower the centre stand on to the MAT
- > Balance the motorcycle so that both wheels are off the ground
- > Rotate it gently
- > Job done!

The MAT is robust, strong and durable, with good resistance to chemicals; it's also weatherproof, genuinely low maintenance and, importantly, totally portable – it will even fit into most motorcycle panniers.