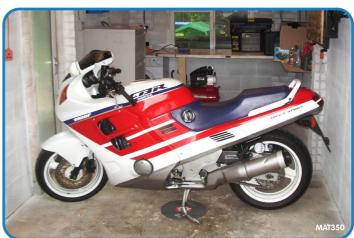

### Got a centre stand?

Then why risk struggling, damaging the bike, or, worse still, having it fall on you? Simply use The MAT from Movetech UK - an inexpensive and versatile turntable suitable for motorcycles with a centre stand.

Available in two sizes, 35cm and 45cm in diameter (the MAT350 and MAT450 respectively), the MAT can be used to turn almost any motorcycle with a centre stand\*